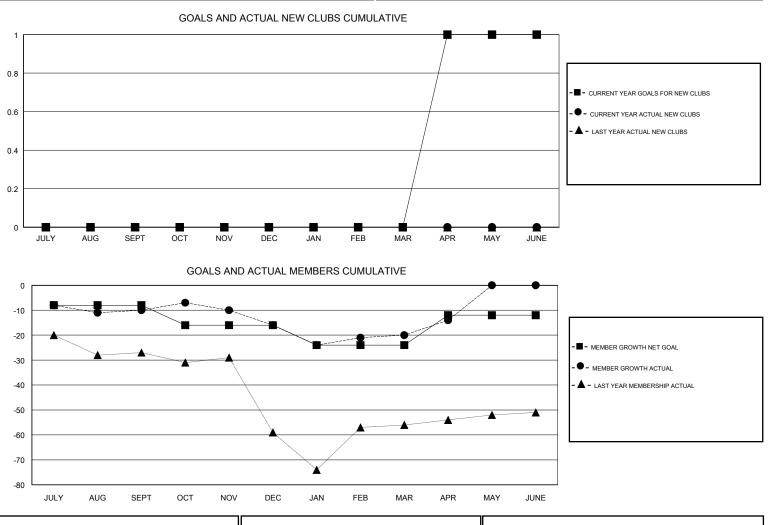

## HOWARD HUDSON LOCATION OREGON GMT CA GMT: Clubs Members RESULTS FOR 2017-2018 RESULTS FOR 2017-2018 NEW CLUBS NEW CLUB GOAL DROPPED CLUBS MEMBER GROWTH NET MEMBER GROWTH DROPPED QUARTER QUARTER GOAL ACTUAL MEMBERS ACTUAL (including transfers) 0 0 0 -8 31 36 JULY/AUG/SEPT JULY/AUG/SEPT 0 0 0 -8 15 20 OCT/NOV/DEC OCT/NOV/DEC 0 0 0 26 -8 26 JAN/FEB/MAR JAN/FEB/MAR 1 0 0 6 12 12 APR/MAY/JUNE APR/MAY/JUNE